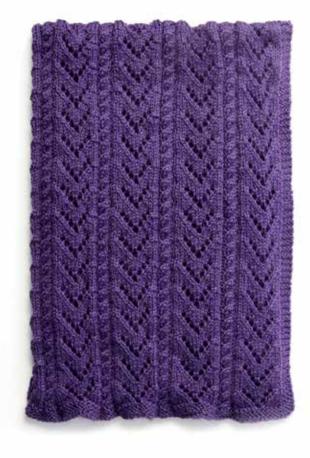

#### CARON CABLES AND LACE BABY BLANKET | KNIT

#### **MEASUREMENTS**

Approx 35 x 46" [89 x 117 cm].

## GAUGE

18 sts and 24 rows = 4'' [10 cm] in stocking st.