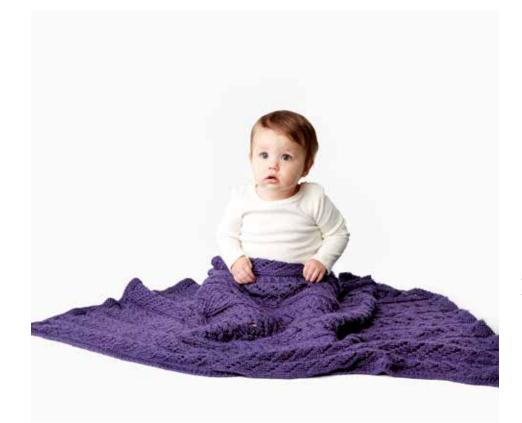

#### CARON CABLES AND LACE BABY BLANKET | KNIT

### MATERIALS

**Caron**<sup>®</sup> **Simply Soft**<sup>®</sup> (6 oz /170 g; 315 yds/288 m) 4 balls

Purple (39781)

Size U.S. 8 (5 mm) circular knitting needle 29" [73.5 cm] long or size needed to obtain gauge. Cable needle.

#### **MEASUREMENTS**

Approx 35 x 46" [89 x 117 cm].

## GAUGE

18 sts and 24 rows = 4'' [10 cm] in stocking st.