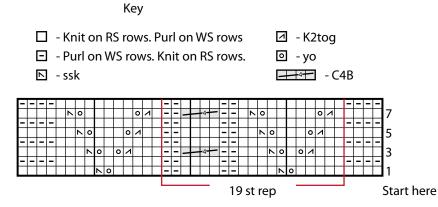

#### 1st to 5th rows: Knit.

6th row: (WS). K18. (Kfb. K17) 6 times. Kfb. K18, 152 sts.

 $\mathbf{P} = Purl$ **Pat** = Pattern **Rep** = Repeat **RS** = Right side **Ssk** = Slip next 2 stitches knitwise one at a time. Pass them back onto left-hand needle, then knit through back loops together **St(s)** = Stitch(es) **WS** = Wrong side Yo = Yarn over

Beg pat as follows:

1st row: (RS). K4. \*K5. yo. ssk. K4. P2. K4. P2. Rep from \* to last 15 sts. K5. yo. ssk. K8.

2nd and alt rows: K4. \*P11. K2. P4. K2. Rep from \* to last 15 sts. P11. K4.

3rd row: K4. \*K3. K2toq. yo. K1. yo. ssk. K3. P2. C4B. P2. Rep from \* to last 15 sts. K3. K2tog. yo. K1. yo. ssk. K7.

5th row: K4. \*K2. K2tog. yo. K3. yo. ssk. K2. P2. K4. P2. Rep from \* to last 15 sts. K2. K2tog. yo. K3. yo. ssk. K6.

#### CARON CABLES AND LACE BABY BLANKET | KNIT

7th row: K4. \*K1. K2tog. yo. K5. yo. ssk. K1. P2. C4B. P2. Rep from \* to last 15 sts. K1. K2tog. yo. K5. yo. ssk. K5. 8th row: As 2nd row. These 8 rows form Cable and Lace Pat.Continpatuntilworkfrombeg measures approx 45" [114.5 cm], ending on 8th row.